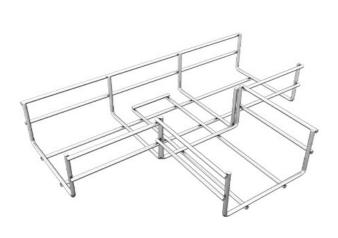

## Tee Horizontal Bend Wire Mesh Cable Trays, HDG, Wire Diameter: 4 mm, Height: 35 mm, Width: 100 mm

## **Description**

The cable systems' accessories offer to the entire cable system both, functionality and design advantages. Any of the accessories used is better and safer against cable slipping from the run while pulling and using, or cable damaging as may happen for on-site made accessories. Total versatile and certified system, gives the installation a high speed and quality.