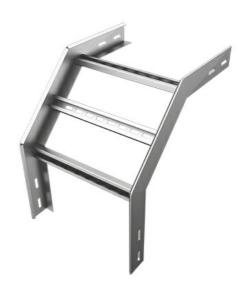

## Vertical 90deg Outside Bend of Cable Ladder (Stable), PG, Thickness: 1.5 mm, Height: 60 mm, Width: 100 mm

## **Description**

The cable systems' accessories offer to the entire cable system both, functionality and design advantages. Any of the accessories used is better and safer against cable slipping from the run while pulling and using, or cable damaging as may happen for on-site made accessories. Total versatile and certified system, gives the installation a high speed and quality.

Manufactured from different steel types and with different coatings, as per the project requirements and designation.

## **Dimensions**

| Thickness | 1.5   |
|-----------|-------|
| Width     | 100.0 |
| Height    | 60.0  |
| Length    |       |
| Weight    | 2.52  |
| Finish    | PG    |

The above design is only a sample of the options available, for reference purposes only. Our policy of continuous improvement may result in a change of specifications without notice. If any discrepancies might be between the data sheet values and standards, we reserve the rights to make technical changes. Our company will not be held responsible, as all or any of pictures, drawings, weights and dimensions details or other elements in this document are only indicative and must not be considered contractual. Contact our sales team for other specifications or custom made products.