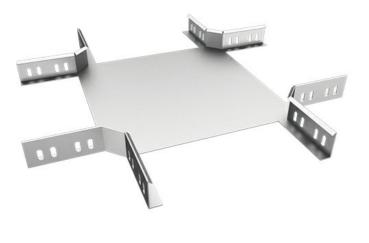

## Cross Horizontal Bend radius 300 Cable Trays WRF, HDG, Thickness: 1.5 mm, Height: 60 mm, Width: 150 mm

## Description

The cable systems' accessories offer to the entire cable system both, functionality and design advantages. Any of the accessories used is better and safer against cable slipping from the run while pulling and using, or cable damaging as may happen for on-site made accessories. Total versatile and certified system, gives the installation a high speed and quality.

Manufactured from different steel types and with different coatings, as per the project requirements and designation.