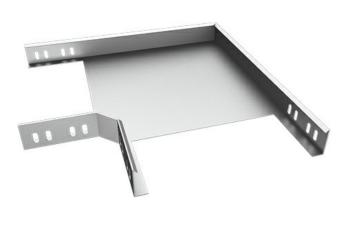

## 90deg Horizontal Bend radius 600 Cable Trays WRF, HDG, Thickness: 1.2 mm, Height: 35 mm, Width: 100 mm

## Description

The cable systems' accessories offer to the entire cable system both, functionality and design advantages. Any of the accessories used is better and safer against cable slipping from the run while pulling and using, or cable damaging as may happen for on-site made accessories. Total versatile and certified system, gives the installation a high speed and quality.

Manufactured from different steel types and with different coatings, as per the project requirements and designation.